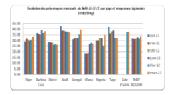

# 2012: Partnering with CountrySTAT

| MOA        | X<br>1,000T | ~~~~~~~~~~~~~~~~~~~~~~~~~~~~~~~~~~~~~~~ | EAC                      | Х<br>1 |
|------------|-------------|-----------------------------------------|--------------------------|--------|
| na         | 180         | Sod Propo                               | Kenya                    |        |
| e d'Ivoire | 200         |                                         | Tanzania                 |        |
| i          | 200         |                                         | Uganda                   |        |
| er         | 30          | Sharly M                                | Rwanda                   |        |
| 1y 2012    | 610         |                                         | Burundi                  |        |
|            |             |                                         | June 2012                |        |
| nana       | 250         |                                         |                          |        |
| oril 2012  |             |                                         | Mozambique               |        |
|            |             |                                         | July 2012                |        |
| CountrySTA | T coverage  |                                         | Fertilizer market size ( | est    |