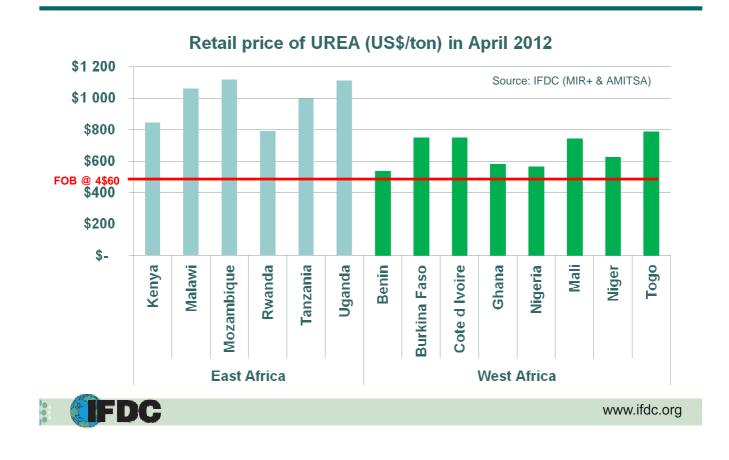

| dentari sesistana fun PCC<br>Guestian anexari (i<br>2011 an<br>Gu I, Phan A fea an<br>Igha et automasi in<br>ses<br>Su Ja, Dan una mud<br>holizan relativa inale<br>biolizan relativa inale<br>Imaun 2nd ancient | ne period is during January<br>Janaamy 2010<br>nga tana di Anthone one per<br>di<br>Antone A conta di Anthone Ian<br>ministrato a Antone Nettone<br>ministrato a Antone Nettone<br>Antone Antone Antone Nettone<br>Antone Antone Antone Net | Jan<br>Salegriss<br>Parmal Settlate See and r<br>She Netflister and assimal          | well                             |  |  |  |



### Monitoring fertilizer retail prices in 19 countries



IFDC

### 2012/2013 Programme – Key Activities

- 1 Improve availability and quality of fertilizer statistics
- 2 Improve knowledge on fertilizer policies

3- Increase availability of market and technical information on fertilizers

4 – Improve web portal and media features

- CountrySTAT trainings in 15 countries
- Full range of 2012 fertilizers statistics available in June 2013 for 11 countries
- 20 SSA countries reporting on NEPAD indicators
- Dedicated online policy module
- · Mapping production and blending units
- Fertilizer catalogues and directories in 15 SSA countries
- Improved data management and website
- Full deployment of Country Pages
- Communication campaigns





Improving access to market and technical information on agricultural inputs in Eastern and Southern Africa