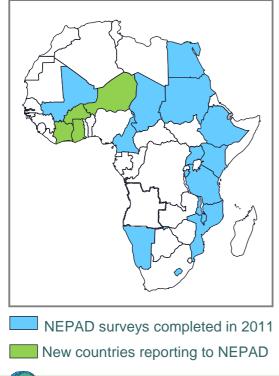

### **Training experts on Fertilizer Statistics in Africa**

From Q4 2012, improved statistics and data on:

- Imports
- Exports
- Production
- Consumption
- •FUBC (IFA)
- Policies (NEPAD)
- Fertilizer catalogues
- Fertilizer stakeholders